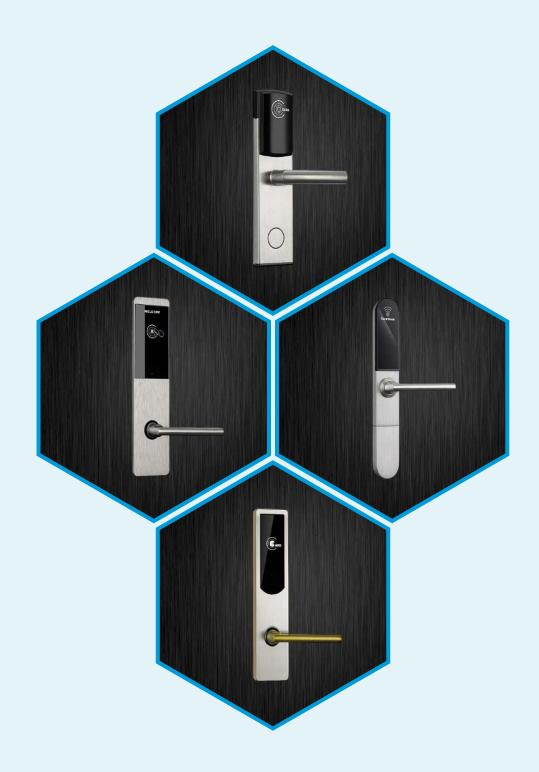

### Hotel RFID Lock

Model

Induction operating frequency

Applicable card

• Voltage

• Alarm Voltage

• Static power consumption

Dynamic power consumption

• Temperature

HumidityAntistatic

: SCL-101, SCL-102, SCL-103, SCL-104

: 125 KHz or 13.56MHz

: T5557,EM4305 Card,M1 Card

: Four sections of 1.5V alkaline batteries

: < 4.8 V

: < 10 microamps

: < 200 microamps

: -20 °C to 50 °C

: < 95 °C

: > 15.000 V