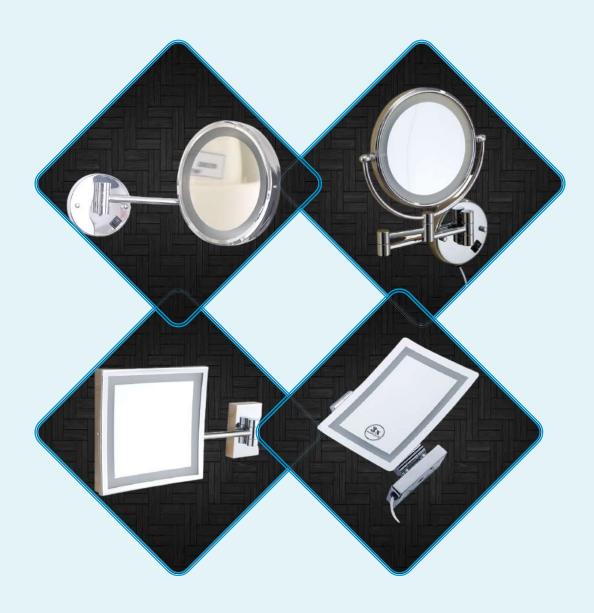

### Bathroom Mirror

Model Name : SCMM-101, SCMM-102, SCMM-103, SCMM-104

Usage : For Hotel Bathroom use : Cosmetic Mirror

Type Craft : Casting and handmade

: Golden/silver/rhodium/nickel/anti-silver Plated color Finishing Material : Iron chrome or other required surface finish

: Copper

: 3 x magnification , single side : With LED light Features

Туре Voltage : 110V/220V

Model Name : SCDB-101, SCDB-102 Panel Material : Acrylic / Tempered Glass

Operating Temperature : 15 C ~ 60 C : A/C 220V Voltage