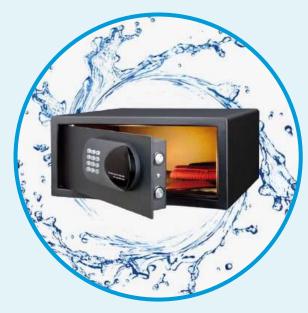

#### Hotel Room Safe

SCS-101

- Model: SCS-101
- 5 MM Cold-Rolled Steel Door
- Two 3/4 inch (19MM) Diameter Steel Locking Bolts
- Scratch- Resistant Powder Coated Finish
- Material: Cold-Rolled Steel
- Size: H200\*L430\*D370mm
- Working Voltage: DC6V or 4 AA Alkaline batteries
- Model: SCS-102
- 5 MM Cold-Rolled Steel Door
- Two 3/4 inch (19MM) Diameter Steel Locking Bolts
- Scratch- Resistant Powder Coated Finish
- Material: Cold-Rolled Steel
- Size: L430mm\*D370mm\*H200mm
- Working Voltage: DC6V or 4 AA Alkaline batteries
- Model: SCS-103
- 5 MM Cold-Rolled Steel Door
- Two 3/4 inch (19MM) Diameter Steel Locking Bolts
- Scratch- Resistant Powder Coated Finish
- Material: Cold-Rolled Steel
- Size: L430mm\*D370mm\*H200mm
- Working Voltage: DC6V or 4 AA Alkaline batteries

SCS-102

SCS-103