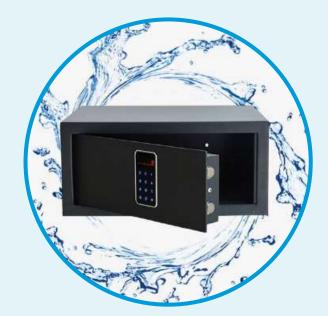

#### Hotel Room Safe

SCS-101

- Model: SCS-101
- 5 MM Cold-Rolled Steel Door
- Two 3/4 inch (19MM) Diameter Steel Locking Bolts
- Scratch- Resistant Powder Coated Finish
- Material: Cold-Rolled Steel
- Size: H200\*L430\*D370mm
- Working Voltage: DC6V or 4 AA Alkaline batteries
- Model: SCS-102
- 5 MM Cold-Rolled Steel Door
- Two 3/4 inch (19MM) Diameter Steel Locking Bolts
- Scratch- Resistant Powder Coated Finish
- Material: Cold-Rolled Steel
- Size: L430mm\*D370mm\*H200mm
- Working Voltage: DC6V or 4 AA Alkaline batteries
- Model: SCS-103
- 5 MM Cold-Rolled Steel Door
- Two 3/4 inch (19MM) Diameter Steel Locking Bolts
- Scratch- Resistant Powder Coated Finish
- Material: Cold-Rolled Steel
- Size: L430mm\*D370mm\*H200mm
- Working Voltage: DC6V or 4 AA Alkaline batteries

SCS-102

SCS-103