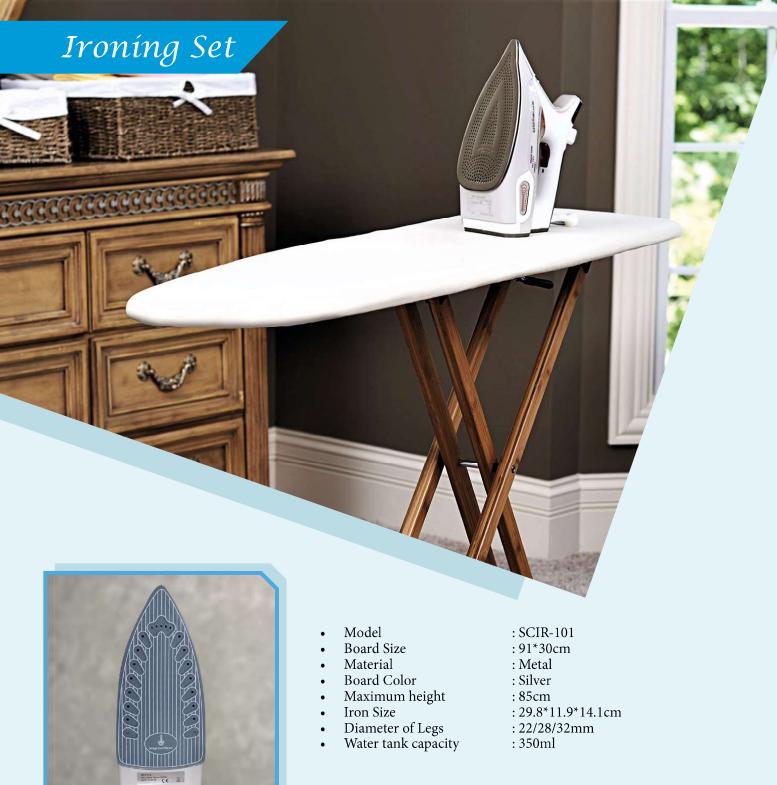

: SCTL-101/102/103/104/105

: (+10,+5,+3,+0) : Music on Hold : Automatic take-up function : Auto re-dial

: 12pcs/ctn, 46.5\*35.5\*44.5cm : 21.0kgs/ 22.0kgs

Model : SCIR-102 Board Size : 91\*30cm Material : Metal Board Color Maximum height : Silver : 85cm

Iron Size

: 28.9\*12.8\*14.6cm Diameter of Legs Water tank capacity : 22/28/32mm : 320ml