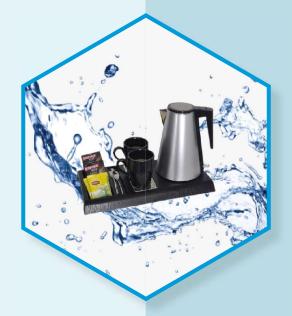

#### Electric Kettle

Material : SS304 Stainless Steel
 Power Rate : 1000~1200W
 Voltage : 220-240V, 50/60Hz
 Controller : HULADE Controller
 Ctn Size : 12pcs/ctn,46.5\*35.5\*41cm

• N.W/G.W : 10kgs/12.0kgs

Model Name : SCEK-102
Capacity : 0.8L

Material : SS304 Stainless Steel

Power Rate : 1000W

Voltage : 220-240V, 50/60Hz
 Controller : STRIX Controller
 Ctn Size : 12pcs/ctn,56.5\*345\*43cm

• N.W/G.W : 12.0kgs/13.50kgs

Model Name : SCEK-103
Capacity : 0.8L

Material : SS304 Stainless Steel

Power Rate : 800W

Voltage : 220-240V, 50/60Hz
Controller : STRIX Controller
Ctn Size : 12pcs/ctn,56.5\*345\*43cm

• N.W/G.W : 12.1kgs/13.50kgs

Model Name : SCEK-104Capacity : 1.2L

• Material : SS304 Stainless Steel

Power Rate : 1000W

Voltage : 220-240V, 50/60Hz
Controller : STRIX Controller
Ctn Size : 12pcs/ctn,56.5\*34.5\*43cm

• N.W/G.W : 12.1kgs/13.50kgs