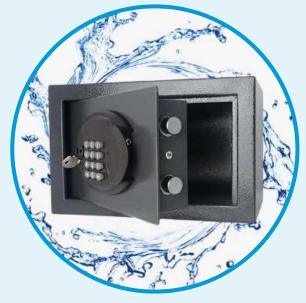

#### Hotel Room Safe

SCS-101

- Model: SCS-101
- 5 MM Cold-Rolled Steel Door
- Two 3/4 inch (19MM) Diameter Steel Locking Bolts
- Scratch- Resistant Powder Coated Finish
- Material: Cold-Rolled Steel
- Size: H200\*L430\*D370mm
- Working Voltage: DC6V or 4 AA Alkaline batteries
- Model: SCS-102
- 5 MM Cold-Rolled Steel Door
- Two 3/4 inch (19MM) Diameter Steel Locking Bolts
- Scratch- Resistant Powder Coated Finish
- Material: Cold-Rolled Steel
- Size: L430mm\*D370mm\*H200mm
- Working Voltage: DC6V or 4 AA Alkaline batteries
- Model: SCS-103
- 5 MM Cold-Rolled Steel Door
- Two 3/4 inch (19MM) Diameter Steel Locking Bolts
- Scratch- Resistant Powder Coated Finish
- Material: Cold-Rolled Steel
- Size: L430mm\*D370mm\*H200mm
- Working Voltage: DC6V or 4 AA Alkaline batteries