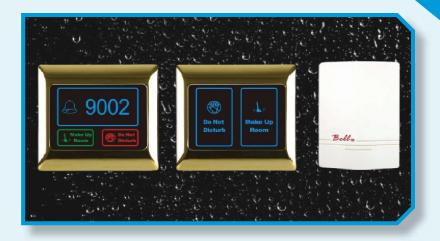

Capacity : 0.8L

Material : SS304 Stainless Steel

Power Rate : 800W

Voltage : 220-240V, 50/60Hz
Controller : STRIX Controller
Ctn Size : 12pcs/ctn,56.5\*345\*43cm

• N.W/G.W : 12.1kgs/13.50kgs



Model Name : SCEK-104Capacity : 1.2L

• Material : SS304 Stainless Steel

Power Rate : 1000W

Voltage : 220-240V, 50/60Hz
Controller : STRIX Controller
Ctn Size : 12pcs/ctn,56.5\*34.5\*43cm

• N.W/G.W : 12.1kgs/13.50kgs

### Bathroom Mirror



Model Name : SCMM-101, SCMM-102, SCMM-103, SCMM-104

Usage : For Hotel Bathroom use : Cosmetic Mirror

Type Craft : Casting and handmade

: Golden/silver/rhodium/nickel/anti-silver Plated color Finishing Material : Iron chrome or other required surface finish

: Copper

: 3 x magnification , single side : With LED light Features

Туре Voltage : 110V/220V



Model Name : SCDB-101, SCDB-102 Panel Material : Acrylic / Tempered Glass

Operating Temperature : 15 C ~ 60 C : A/C 220V Voltage

Power Consumption(24h) :<1W Service Life : Total Unlimited Use

Relay Contacts Bottom box Installation : 100,000 Times

: 86\*86mm Bottom Box



#### Hotel Doorbell



## Key Card Switch

Model Name : SCKC-101 : 85\*85\*42mm

Working voltage : Alternating Current 180V-280V

Switch Type : Suit for Temic5557/ID/EM Card Type

Maximum current : 40A

Maximum power :6000W Delay time : 8-15 seconds

Material : Plastic / Abs







Model

One-touch Button

Music

Function-1

Function-2

Ctn Size

N.W/G.W

: SCTL-101/102/103/104/105

: (+10,+5,+3,+0) : Music on Hold : Automatic take-up function : Auto re-dial

: 12pcs/ctn, 46.5\*35.5\*44.5cm : 21.0kgs/ 22.0kgs