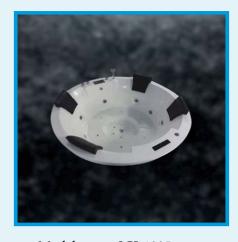

- Model : SCJ-1001 Model : SCJ-1002 Model : SCJ-1003
  - Size: (6 x 4.3) with Front Panel/Stainless still Stand
  - Whirlpool Pump 1 H.P. 1-Pcs 6-Big Jet
  - 2 Microjet Set
  - Bubble Bath Jet 12-Pcs. Air Blower AP 300(ABS)
  - Water Light (LED) 1 piece
  - F.M. with control panel
  - Pop-Up-Waste
  - Head Rest 2 pcs
  - Bath tub Filter
  - Online Heater (2KW)

• Model : SCJ-1005 • Model : SCJ-1006