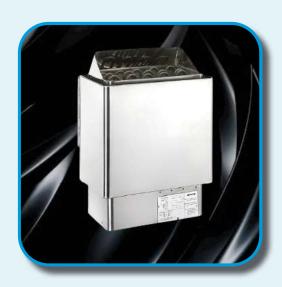

## Sauna Bath

• Model : SCSN-101

| KW<br>Rating | Room Vol.<br>CU.Ft | Suppy Voltage,<br>50Hz | Phase  | MCB Amps<br>Rating | MCB<br>Type | Wire size (mm) | Dimension       |
|--------------|--------------------|------------------------|--------|--------------------|-------------|----------------|-----------------|
| 4.5          | 135-500            | 230                    | Single | 32A                | DP          | 4              | 15" X 10" X 20" |
| 6            | 180-200            | 230                    | Single | 40A                | DP          | 4              | 15" X 10" X 20" |
| 9            | 270-300            | 415                    | Three  | 40A                | TPN         | 4              | 15" X 10" X 20" |
| 12           | 370-400            | 415                    | Three  | 50A                | TPN         | 6              | 15" X 10" X 20" |
| 15           | 450-500            | 415                    | Three  | 63A                | TPN         | 6              | 15" X 10" X 20" |
| 18           | 550-600            | 415                    | Three  | 80A                | TPN         | 6              | 20" X 20" X 20" |