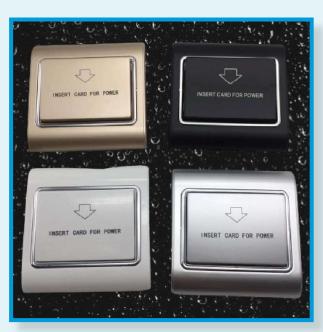

## Key Card Switch

Model Name : SCKC-101 : 85\*85\*42mm

Working voltage : Alternating Current 180V-280V

Switch Type : Suit for Temic5557/ID/EM Card Type

Maximum current : 40A

Maximum power :6000W Delay time : 8-15 seconds