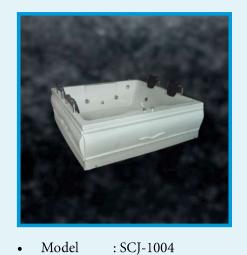

- Model : SCJ-1001 Model : SCJ-1002 Model : SCJ-1003
  - Size: (6 x 4.3) with Front Panel/Stainless still Stand
  - Whirlpool Pump 1 H.P. 1-Pcs 6-Big Jet
  - 2 Microjet Set
  - Bubble Bath Jet 12-Pcs. Air Blower AP 300(ABS)
  - Water Light (LED) 1 piece
  - F.M. with control panel
  - Pop-Up-Waste
  - Head Rest 2 pcs
  - Bath tub Filter
  - Online Heater (2KW)

• Model : SCJ-1005 • Model : SCJ-1006