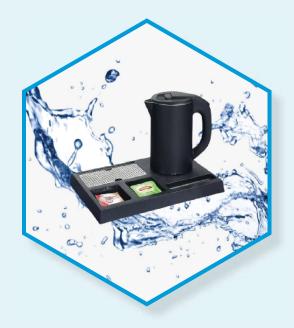

#### Electric Kettle

Material : SS304 Stainless Steel
 Power Rate : 1000~1200W
 Voltage : 220-240V, 50/60Hz
 Controller : HULADE Controller
 Ctn Size : 12pcs/ctn,46.5\*35.5\*41cm

• N.W/G.W : 10kgs/12.0kgs

Model Name : SCEK-102
Capacity : 0.8L

Material : SS304 Stainless Steel

Power Rate : 1000W

Voltage : 220-240V, 50/60Hz
 Controller : STRIX Controller
 Ctn Size : 12pcs/ctn,56.5\*345\*43cm

• N.W/G.W : 12.0kgs/13.50kgs