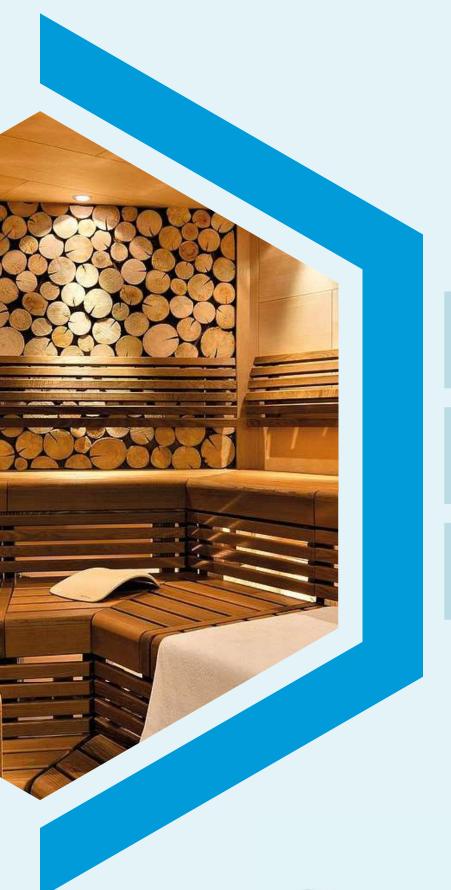

## Sauna Bath

• Model : SCSN-101

| KW<br>Rating | Room Vol.<br>CU.Ft | Suppy Voltage,<br>50Hz | Phase  | MCB Amps<br>Rating | MCB<br>Type | Wire size (mm) | Dimension       |
|--------------|--------------------|------------------------|--------|--------------------|-------------|----------------|-----------------|
| 4.5          | 135-500            | 230                    | Single | 32A                | DP          | 4              | 15" X 10" X 20" |
| 6            | 180-200            | 230                    | Single | 40A                | DP          | 4              | 15" X 10" X 20" |
| 9            | 270-300            | 415                    | Three  | 40A                | TPN         | 4              | 15" X 10" X 20" |
| 12           | 370-400            | 415                    | Three  | 50A                | TPN         | 6              | 15" X 10" X 20" |
| 15           | 450-500            | 415                    | Three  | 63A                | TPN         | 6              | 15" X 10" X 20" |
| 18           | 550-600            | 415                    | Three  | 80A                | TPN         | 6              | 20" X 20" X 20" |