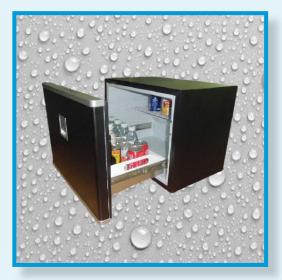

#### Hotel Minibar

#### Model : SCM-40sd

| Model                 | SCM-30      | SCM-40      | SCM-60      |
|-----------------------|-------------|-------------|-------------|
| Cooling Method        | Absorption  | Absorption  | Absorption  |
| Storage Temp.         | 0-12        | 0-12        | 0-12        |
| Input Power(W)        | 65          | 65          | 65          |
| Energy consumption    | 0.9         | 0.9         | 0.9         |
| Validity Capacity(L)  | 30          | 40          | 60          |
| Voltage(V)            | AC220/110   | AC220/110   | AC220/110   |
| Type of controller    | Digital     | Digital     | Digital     |
| Type of Door Seal     | Removable   | Removable   | Removable   |
| Net/gross weight(kg)  | 16/18       | 16/18       | 16/18       |
| Shape size(W*D*H)mm   | 400*420*521 | 400*420*521 | 400*420*521 |
| Packing size(W*D*H)mm | 460*450*460 | 460*500*560 | 530*510*600 |

#### : SCM-40gd Model

| Model                 | SCM-30      | SCM-40      | SCM-60      |
|-----------------------|-------------|-------------|-------------|
| Cooling Method        | Absorption  | Absorption  | Absorption  |
| Storage Temp.         | 0-12        | 0-12        | 0-12        |
| Input Power(W)        | 65          | 65          | 65          |
| Energy consumption    | 0.9         | 0.9         | 0.9         |
| Validity Capacity(L)  | 30          | 40          | 60          |
| Voltage(V)            | AC220/110   | AC220/110   | AC220/110   |
| Type of controller    | Digital     | Digital     | Digital     |
| Type of Door Seal     | Removable   | Removable   | Removable   |
| Net/gross weight(kg)  | 16/18       | 16/18       | 16/18       |
| Shape size(W*D*H)mm   | 400*420*517 | 400*420*517 | 400*420*521 |
| Packing size(W*D*H)mm | 460*450*460 | 460*500*560 | 530*510*600 |
|                       |             |             |             |

#### Model : SCM-45a

Model Capacity System Power Rate Voltage : SCM-45A

: SCM-45A : 45L : Thermo-electric, Semi-conductor system : 80 W : 220-240V, 50/60Hz : Drawer Style : 1pc/ctn, 440L\*440W\*550Hmm : 9.5Kgs/ 11kgs : 4-5 star hotels : CE