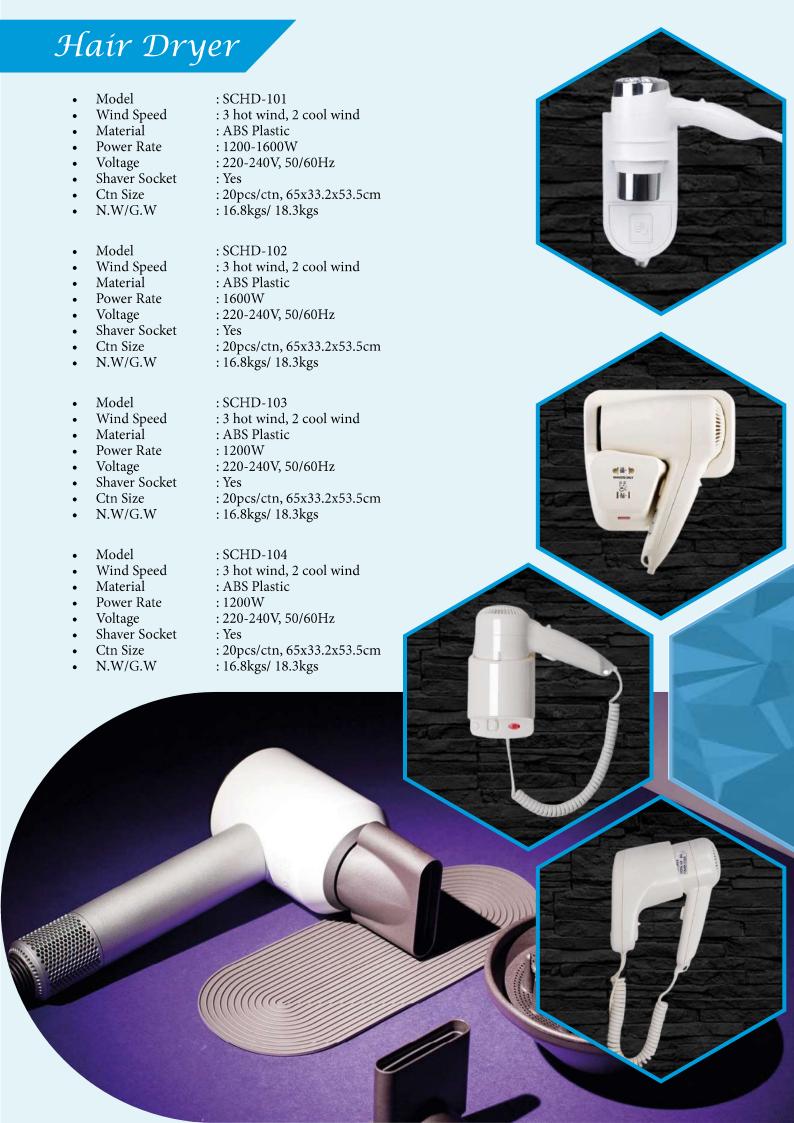

220V



Model Name : SCDB-101, SCDB-102 Panel Material : Acrylic / Tempered Glass

Operating Temperature : 15 C ~ 60 C : A/C 220V Voltage

Power Consumption(24h) :<1W Service Life : Total Unlimited Use

Relay Contacts Bottom box Installation : 100,000 Times

: 86\*86mm Bottom Box



#### Hotel Doorbell



## Key Card Switch

Model Name : SCKC-101 : 85\*85\*42mm

Working voltage : Alternating Current 180V-280V

Switch Type : Suit for Temic5557/ID/EM Card Type

Maximum current : 40A

Maximum power :6000W Delay time : 8-15 seconds

Material : Plastic / Abs







Model

One-touch Button

Music

Function-1

Function-2

Ctn Size

N.W/G.W

: SCTL-101/102/103/104/105

: (+10,+5,+3,+0) : Music on Hold : Automatic take-up function : Auto re-dial

: 12pcs/ctn, 46.5\*35.5\*44.5cm : 21.0kgs/ 22.0kgs







Model : SCIR-102 Board Size : 91\*30cm Material : Metal Board Color Maximum height : Silver : 85cm

Iron Size

: 28.9\*12.8\*14.6cm Diameter of Legs Water tank capacity : 22/28/32mm : 320ml

#### Our Clients



And Many More...



Corporate Office RZ-1/316A, Mahavir Enclave, New Delhi-110045, Delhi, India

#### **Branch Office**

Hyderabad, India

#### **Branch Office**

Bharatpur, Nepal



www.spacare.in +91-9582429362, +91-9870185499, +91-11-40526575 info@spacare.in