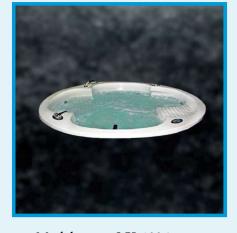

- Model : SCJ-1001 Model : SCJ-1002 Model : SCJ-1003
  - Size: (6 x 4.3) with Front Panel/Stainless still Stand
  - Whirlpool Pump 1 H.P. 1-Pcs 6-Big Jet
  - 2 Microjet Set
  - Bubble Bath Jet 12-Pcs. Air Blower AP 300(ABS)
  - Water Light (LED) 1 piece
  - F.M. with control panel
  - Pop-Up-Waste
  - Head Rest 2 pcs
  - Bath tub Filter
  - Online Heater (2KW)

• Model : SCJ-1005 • Model : SCJ-1006