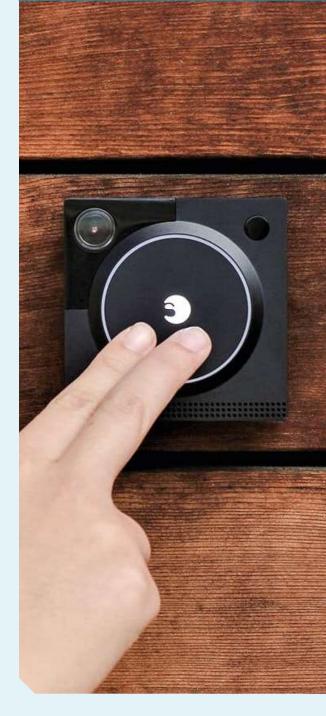

### Hotel RFID Lock

Model

Induction operating frequency

Applicable card

• Voltage

• Alarm Voltage

• Static power consumption

Dynamic power consumption

• Temperature

HumidityAntistatic

: SCL-101, SCL-102, SCL-103, SCL-104

: 125 KHz or 13.56MHz

: T5557,EM4305 Card,M1 Card

: Four sections of 1.5V alkaline batteries

: < 4.8 V

: < 10 microamps

: < 200 microamps

: -20 °C to 50 °C

: < 95 °C

: > 15.000 V