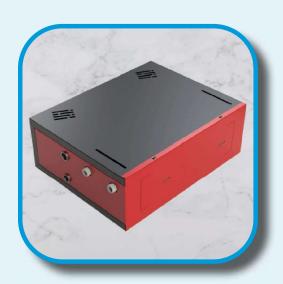

### Steam Bath

• Model : SCST-101/102

| KW<br>Rating | Room Vol.<br>CU.Ft | Suppy Voltage,<br>50Hz | Phase  | MCB<br>Amps Rating | MCB<br>Type | Wire size (mm) | Dimension       |
|--------------|--------------------|------------------------|--------|--------------------|-------------|----------------|-----------------|
| 4.5          | 80-100             | 230                    | Single | 32A                | DP          | 4              | 22" X 6" X 15"  |
| 6            | 120-140            | 230                    | Single | 40A                | DP          | 4              | 25" X 7" X 15"  |
| 9            | 180-200            | 415                    | Three  | 40A                | TPN         | 4              | 27" X 10" X 19" |
| 12           | 240-270            | 415                    | Three  | 63A                | TPN         | 6              | 27" X 10" X 19" |
| 15           | 300-300            | 415                    | Three  | 63A                | TPN         | 6              | 30" X 13" X 23" |
| 18           | 300-400            | 415                    | Three  | 80A                | TPN         | 6              | 30" X 13" X 23" |