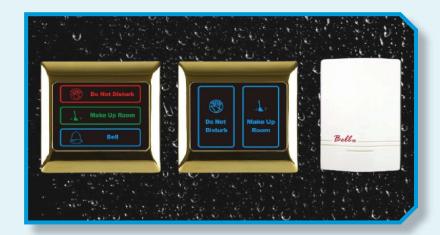

r Rate : 1000W

Voltage : 220-240V, 50/60Hz
Controller : STRIX Controller
Ctn Size : 12pcs/ctn,56.5\*34.5\*43cm

• N.W/G.W : 12.1kgs/13.50kgs

### Bathroom Mirror



Model Name : SCMM-101, SCMM-102, SCMM-103, SCMM-104

Usage : For Hotel Bathroom use : Cosmetic Mirror

Type Craft : Casting and handmade

: Golden/silver/rhodium/nickel/anti-silver Plated color Finishing Material : Iron chrome or other required surface finish

: Copper

: 3 x magnification , single side : With LED light Features

Туре Voltage : 110V/220V



Model Name : SCDB-101, SCDB-102 Panel Material : Acrylic / Tempered Glass

Operating Temperature : 15 C ~ 60 C : A/C 220V Voltage

Power Consumption(24h) :<1W Service Life : Total Unlimited Use

Relay Contacts Bottom box Installation : 100,000 Times

: 86\*86mm Bottom Box



#### Hotel Doorbell



## Key Card Switch

Model Name : SCKC-101 : 85\*85\*42mm

Working voltage : Alternating Current 180V-280V

Switch Type : Suit for Temic5557/ID/EM Card Type

Maximum current : 40A

Maximum power :6000W Delay time : 8-15 seconds

Material : Plastic / Abs







Model

One-touch Button

Music

Function-1

Function-2

Ctn Size

N.W/G.W

: SCTL-101/102/103/104/105

: (+10,+5,+3,+0) : Music on Hold : Automatic take-up function : Auto re-dial

: 12pcs/ctn, 46.5\*35.5\*44.5cm : 21.0kgs/ 22.0kgs







Model : SCIR-102 Board Size : 91\*30cm Material : Metal Board Color Maximum height : Silver : 85cm

Iron Size

: 28.9\*12.8\*14.6cm Diameter of Legs Water tank capacity : 22/28/32mm : 320ml

#### Our Clients



And Many More...



Corporate Office RZ-1/316A, Mahavir Enclave,