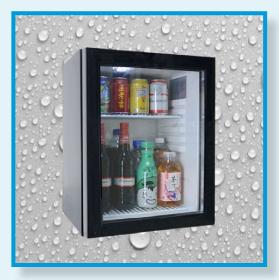

#### Hotel Minibar

#### Model : SCM-40sd

| Model                 | SCM-30      | SCM-40      | SCM-60      |
|-----------------------|-------------|-------------|-------------|
| Cooling Method        | Absorption  | Absorption  | Absorption  |
| Storage Temp.         | 0-12        | 0-12        | 0-12        |
| Input Power(W)        | 65          | 65          | 65          |
| Energy consumption    | 0.9         | 0.9         | 0.9         |
| Validity Capacity(L)  | 30          | 40          | 60          |
| Voltage(V)            | AC220/110   | AC220/110   | AC220/110   |
| Type of controller    | Digital     | Digital     | Digital     |
| Type of Door Seal     | Removable   | Removable   | Removable   |
| Net/gross weight(kg)  | 16/18       | 16/18       | 16/18       |
| Shape size(W*D*H)mm   | 400*420*521 | 400*420*521 | 400*420*521 |
| Packing size(W*D*H)mm | 460*450*460 | 460*500*560 | 530*510*600 |

#### : SCM-40gd Model

| Model                 | SCM-30      | SCM-40      | SCM-60      |
|-----------------------|-------------|-------------|-------------|
| Cooling Method        | Absorption  | Absorption  | Absorption  |
| Storage Temp.         | 0-12        | 0-12        | 0-12        |
| Input Power(W)        | 65          | 65          | 65          |
| Energy consumption    | 0.9         | 0.9         | 0.9         |
| Validity Capacity(L)  | 30          | 40          | 60          |
| Voltage(V)            | AC220/110   | AC220/110   | AC220/110   |
| Type of controller    | Digital     | Digital     | Digital     |
| Type of Door Seal     | Removable   | Removable   | Removable   |
| Net/gross weight(kg)  | 16/18       | 16/18       | 16/18       |
| Shape size(W*D*H)mm   | 400*420*517 | 400*420*517 | 400*420*521 |
| Packing size(W*D*H)mm | 460*450*460 | 460*500*560 | 530*510*600 |
|                       |             |             |             |