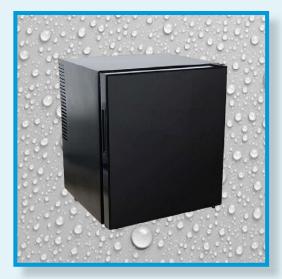

#### Hotel Minibar

#### Model : SCM-45a

Model Capacity System Power Rate Voltage : SCM-45A

: SCM-45A : 45L : Thermo-electric, Semi-conductor system : 80 W : 220-240V, 50/60Hz : Drawer Style : 1pc/ctn, 440L\*440W\*550Hmm : 9.5Kgs/ 11kgs : 4-5 star hotels : CE

Type Ctn Size N.W/G.W Recommendations

Certificates